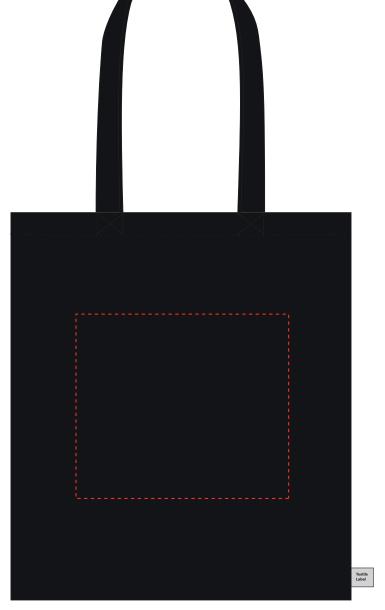

## Your Ref: Quantity: Product Code: QB2560 Our Ref: Version: 1 PRODUCT NOTES: We stock this item in the following colours The dashed line is to demonstrate print area and will not appear on your printed item PANTONE REFERENCE(S) Full colour printing ARTWORK SCALE 25% PRINTING CONCERNS:

| WORK SCALE 100%            |  |
|----------------------------|--|
| x print area:225mm x 195mm |  |
|                            |  |
|                            |  |
|                            |  |
|                            |  |
|                            |  |
|                            |  |
|                            |  |
|                            |  |
|                            |  |
|                            |  |
|                            |  |
|                            |  |
|                            |  |
|                            |  |
|                            |  |
|                            |  |
|                            |  |
|                            |  |
|                            |  |
|                            |  |
|                            |  |
|                            |  |
|                            |  |
|                            |  |
|                            |  |
|                            |  |
|                            |  |
|                            |  |
|                            |  |
|                            |  |
|                            |  |
|                            |  |
|                            |  |
|                            |  |
|                            |  |
|                            |  |
|                            |  |
|                            |  |
|                            |  |
|                            |  |
|                            |  |